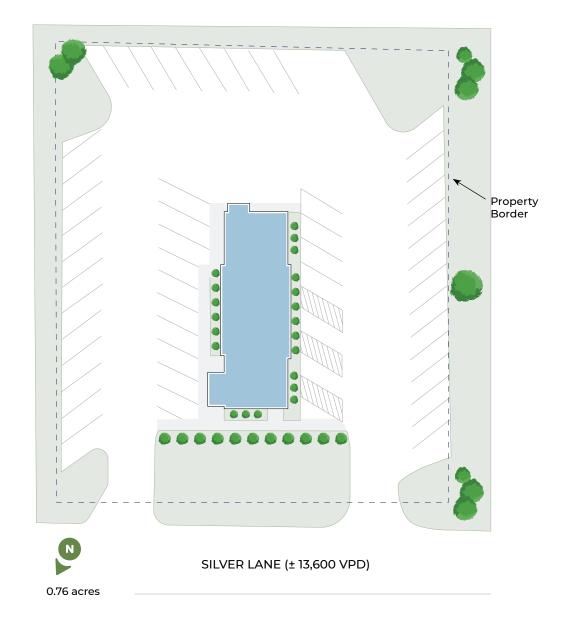

### Key Highlights

- Former restaurant property that includes entrance and exit curb cuts in addition to water & sewer
- Strategically located just off Interstate-84 (Exit 58)
- Situated on Silver Lane with traffic counts exceeding 13,600 VPD
- Ideal site for retail or medical use
- 360 Upscale apartments planned for development on Silver Lane
- 2.5MSF Rentschler Field redevelopment adding nearby tenants such as Lowes and Wayfair creating over 400 construction jobs and 2,000 permanent positions