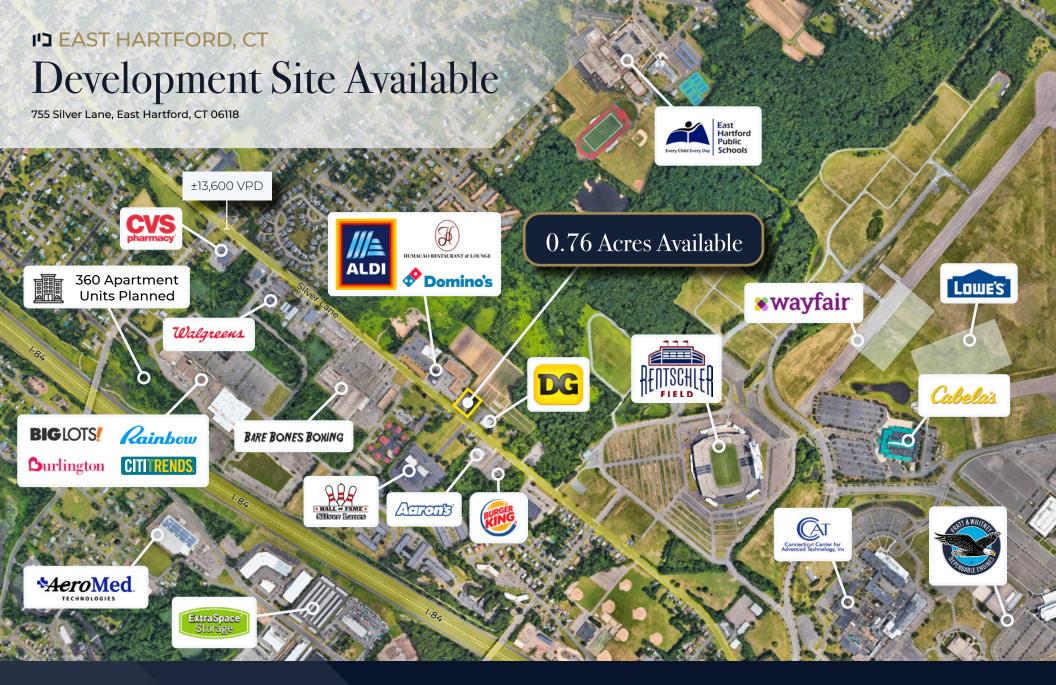

### Key Highlights

- Former restaurant property that includes entrance and exit curb cuts in addition to water & sewer
- Strategically located just off Interstate-84 (Exit 58)
- Situated on Silver Lane with traffic counts exceeding 13,600 VPD
- Ideal site for retail or medical use
- 360 Upscale apartments planned for development on Silver Lane
- 2.5MSF Rentschler Field redevelopment adding nearby tenants such as Lowes and Wayfair creating over 400 construction jobs and 2,000 permanent positions

#### EAST HARTFORD, CT

# Development Site Available

755 Silver Lane, East Hartford, CT 06118

|   | MAJOR AREA<br>EMPLOYERS | EMPLOYEE<br>COUNT |
|---|-------------------------|-------------------|
| 1 | Raytheon Technologies   | 8,400             |
| 2 | Town of East Hartford   | 1,790             |
| 3 | Goodwin University      | 574               |
| 4 | Quest Global            | 400               |
| 5 | Riverside Health Center | 376               |