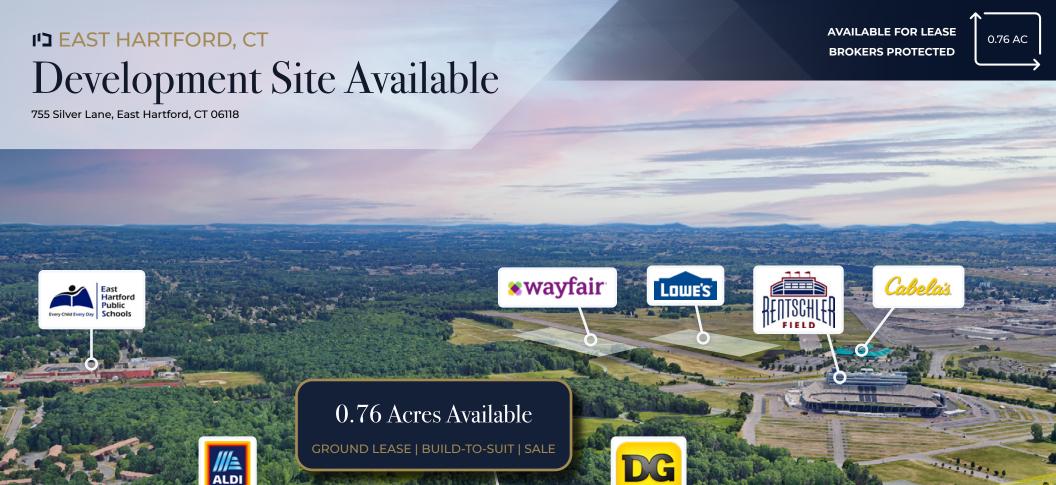

#### EAST HARTFORD, CT

# Development Site Available

755 Silver Lane, East Hartford, CT 06118

|   | MAJOR AREA<br>EMPLOYERS | EMPLOYEE<br>COUNT |
|---|-------------------------|-------------------|
| 1 | Raytheon Technologies   | 8,400             |
| 2 | Town of East Hartford   | 1,790             |
| 3 | Goodwin University      | 574               |
| 4 | Quest Global            | 400               |
| 5 | Riverside Health Center | 376               |

### Key Highlights

- Former restaurant property that includes entrance and exit curb cuts in addition to water & sewer
- Strategically located just off Interstate-84 (Exit 58)
- Situated on Silver Lane with traffic counts exceeding 13,600 VPD
- Ideal site for retail or medical use
- 360 Upscale apartments planned for development on Silver Lane
- 2.5MSF Rentschler Field redevelopment adding nearby tenants such as Lowes and Wayfair creating over 400 construction jobs and 2,000 permanent positions