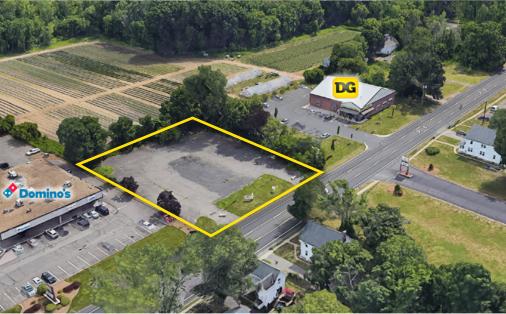

### Key Highlights

- Former restaurant property that includes entrance and exit curb cuts in addition to water & sewer
- Strategically located just off Interstate-84 (Exit 58)
- Situated on Silver Lane with traffic counts exceeding 13,600 VPD
- Ideal site for retail or medical use
- 360 Upscale apartments planned for development on Silver Lane
- 2.5MSF Rentschler Field redevelopment adding nearby tenants such as Lowes and Wayfair creating over 400 construction jobs and 2,000 permanent positions

# Development Site Available

755 Silver Lane, East Hartford, CT 06118

|   | MAJOR AREA<br>EMPLOYERS | EMPLOYEE<br>COUNT |
|---|-------------------------|-------------------|
| 1 | Raytheon Technologies   | 8,400             |
| 2 | Town of East Hartford   | 1,790             |
| 3 | Goodwin University      | 574               |
| 4 | Quest Global            | 400               |
| 5 | Riverside Health Center | 376               |