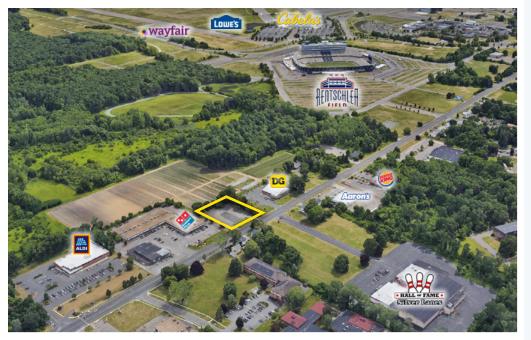

### Key Highlights

- Former restaurant property that includes entrance and exit curb cuts in addition to water & sewer
- Strategically located just off Interstate-84 (Exit 58)
- Situated on Silver Lane with traffic counts exceeding 13,600 VPD
- Ideal site for retail or medical use
- 360 Upscale apartments planned for development on Silver Lane
- 2.5MSF Rentschler Field redevelopment adding nearby tenants such as Lowes and Wayfair creating over 400 construction jobs and 2,000 permanent positions

# Development Site Available

755 Silver Lane, East Hartford, CT 06118

|   | MAJOR AREA<br>EMPLOYERS | EMPLOYEE<br>COUNT |
|---|-------------------------|-------------------|
| 1 | Raytheon Technologies   | 8,400             |
| 2 | Town of East Hartford   | 1,790             |
| 3 | Goodwin University      | 574               |
| 4 | Quest Global            | 400               |
| 5 | Riverside Health Center | 376               |