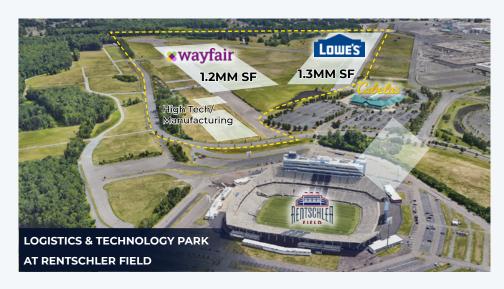

### Key Highlights

- Former restaurant property that includes entrance and exit curb cuts in addition to water & sewer
- Strategically located just off Interstate-84 (Exit 58)
- Situated on Silver Lane with traffic counts exceeding 13,600 VPD
- Ideal site for retail or medical use
- 360 Upscale apartments planned for development on Silver Lane
- 2.5MSF Rentschler Field redevelopment adding nearby tenants such as Lowes and Wayfair creating over 400 construction jobs and 2,000 permanent positions