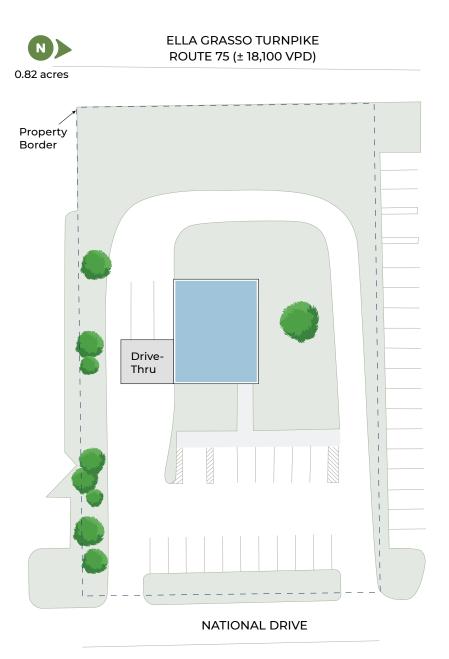

0.82 acres

**TRAFFIC COUNTS** Ella Grasso Turnpike ± 18,100 VPD

For information: **Joseph Sullo** 🖂 joseph@staypoint.com 860-882-9631