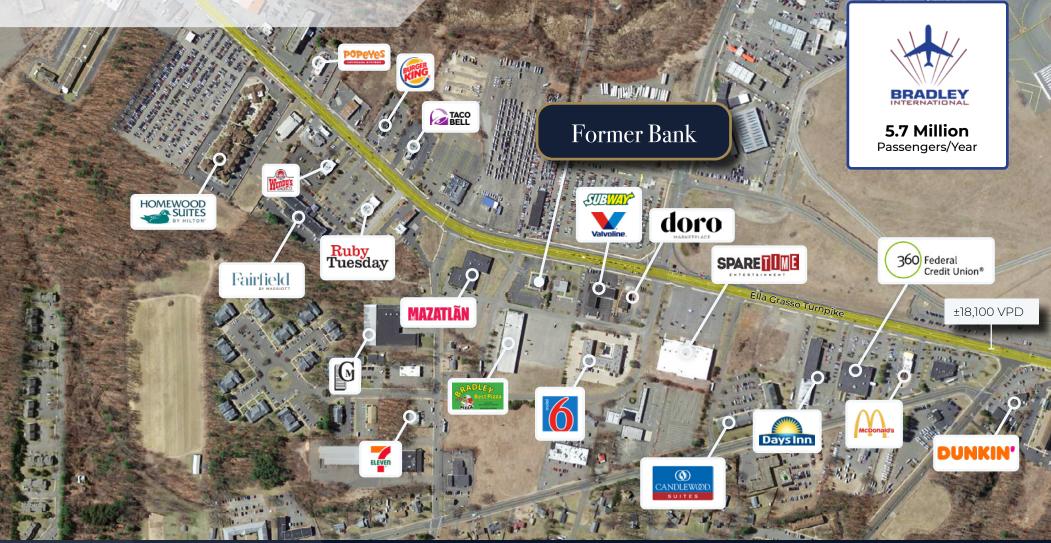

## WINDSOR LOCKS, CT Former Bank

6 National Dr, Windsor Locks, CT 06096

|   | MAJOR AREA<br>EMPLOYERS                                    | EMPLOYEE<br>COUNT |
|---|------------------------------------------------------------|-------------------|
| 1 | Collins Aerospace /<br>Raytheon                            | 4,000             |
| 2 | CT Airport Authority /<br>Bradley International<br>Airport | 3,786             |
| 3 | Amazon                                                     | 1,200             |
| 4 | Mazak Corporation                                          | 800               |
| 5 | Ahlstrom                                                   | 740               |