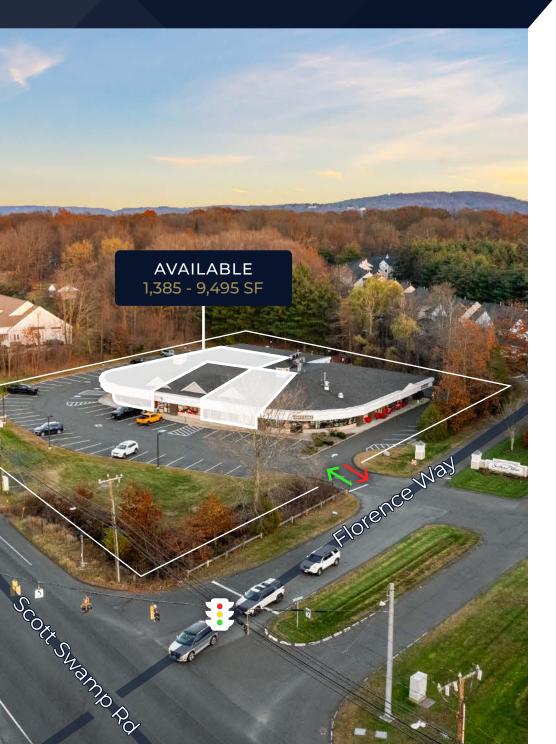

#### Farmington Colonnade

353 Scott Swamp Rd (Rt.6) Farmington, CT 06032

| PROPERTY INFORMATION |                       |  |  |
|----------------------|-----------------------|--|--|
| Space For Lease      | 1,385 - 9,495 SF      |  |  |
| Rental Rate          | \$14.00 - \$20.00 PSF |  |  |
| NNN                  | \$5.35 PSF            |  |  |
| Total Square Feet    | 19,218 SF             |  |  |