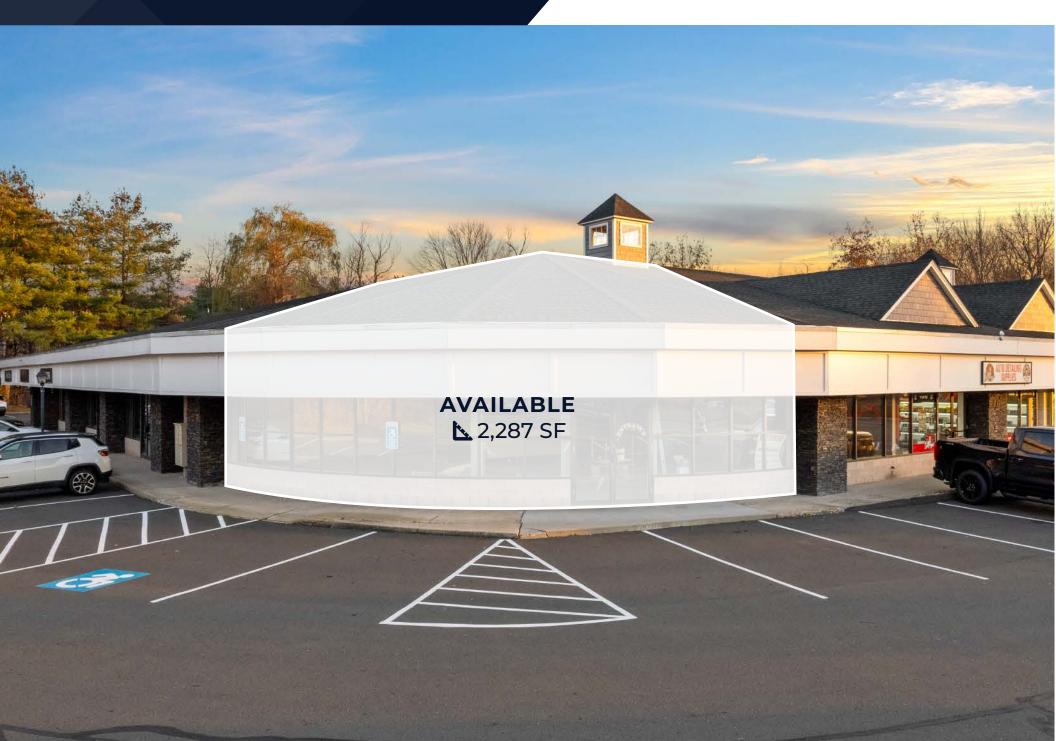

#### Farmington Colonnade

353 Scott Swamp Rd (Rt.6) Farmington, CT 06032

| PROPERTY INFORMATION |                       |  |  |
|----------------------|-----------------------|--|--|
| Space For Lease      | 1,385 - 9,495 SF      |  |  |
| Rental Rate          | \$14.00 - \$20.00 PSF |  |  |
| NNN                  | \$5.35 PSF            |  |  |
| Total Square Feet    | 19,218 SF             |  |  |