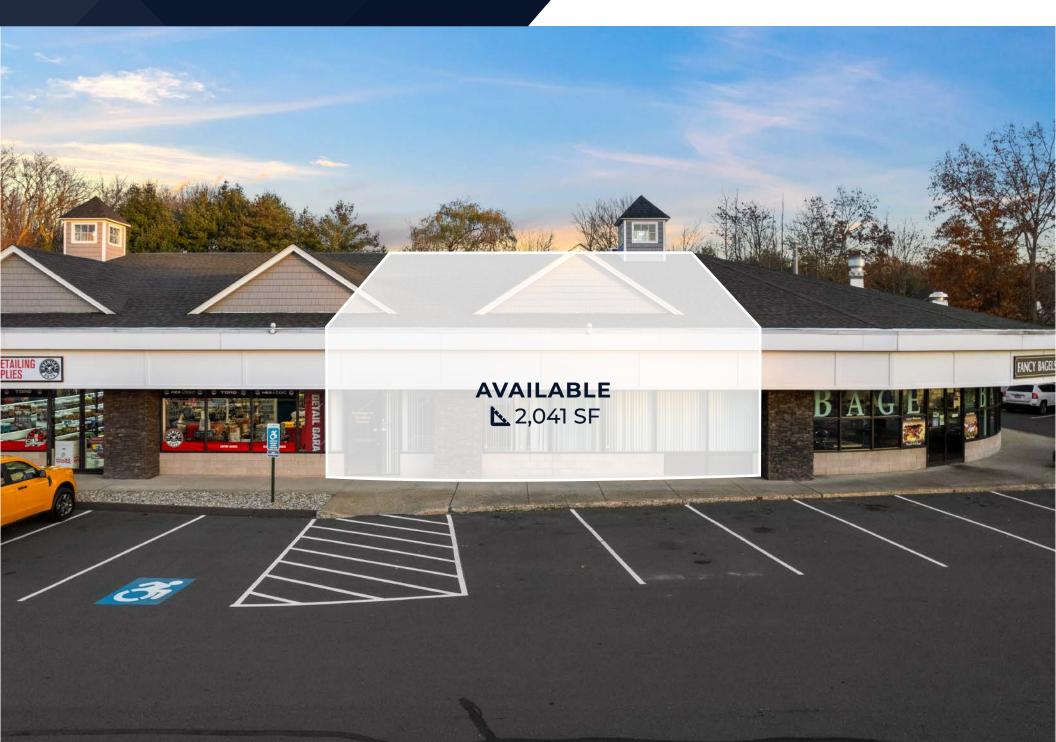

#### Farmington Colonnade

353 Scott Swamp Rd (Rt.6) Farmington, CT 06032

| PROPERTY INFORMATION |                       |  |  |
|----------------------|-----------------------|--|--|
| Space For Lease      | 1,385 - 9,495 SF      |  |  |
| Rental Rate          | \$14.00 - \$20.00 PSF |  |  |
| NNN                  | \$5.35 PSF            |  |  |
| Total Square Feet    | 19,218 SF             |  |  |