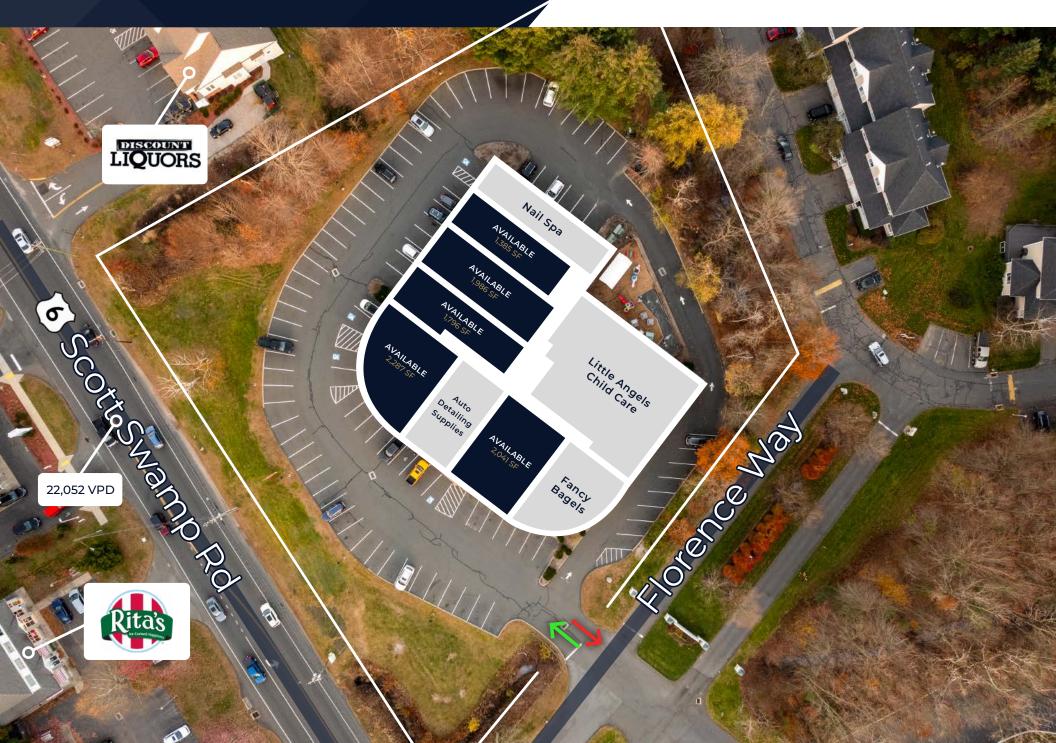

#### Farmington Colonnade

353 Scott Swamp Rd (Rt.6) Farmington, CT 06032

| PROPERTY INFORMATION |                       |  |  |
|----------------------|-----------------------|--|--|
| Space For Lease      | 1,385 - 9,495 SF      |  |  |
| Rental Rate          | \$14.00 - \$20.00 PSF |  |  |
| NNN                  | \$5.35 PSF            |  |  |
| Total Square Feet    | 19,218 SF             |  |  |

| POPULATION (2023)                                           |                        |                           |                                                                             |
|-------------------------------------------------------------|------------------------|---------------------------|-----------------------------------------------------------------------------|
| <b>1mi -</b> 7400                                           | <b>3mi -</b> 53,868    |                           | <b>5mi -</b> 122,420                                                        |
| AVERAGE HOUSEHOLD INCOME                                    |                        |                           |                                                                             |
| <b>1mi -</b> \$112,180                                      | <b>3mi -</b> \$121,800 |                           | <b>5mi -</b> \$119.822                                                      |
| TRAFFIC COUNT                                               |                        |                           |                                                                             |
| <b>Scott Swamp Rd (Rt. 6)</b> 22,052 VPD                    |                        |                           |                                                                             |
| CONTACT INFORMATION                                         |                        |                           |                                                                             |
| Joseph Sullo<br>Associate<br>joseph@staypoi<br>860-882-9631 | int.com                | 288 Mi<br>Hartfo<br>www.s | oint Holdings, LLC<br>Urphy Rd,<br>rd, CT 06114<br>staypoint.com<br>46-5555 |