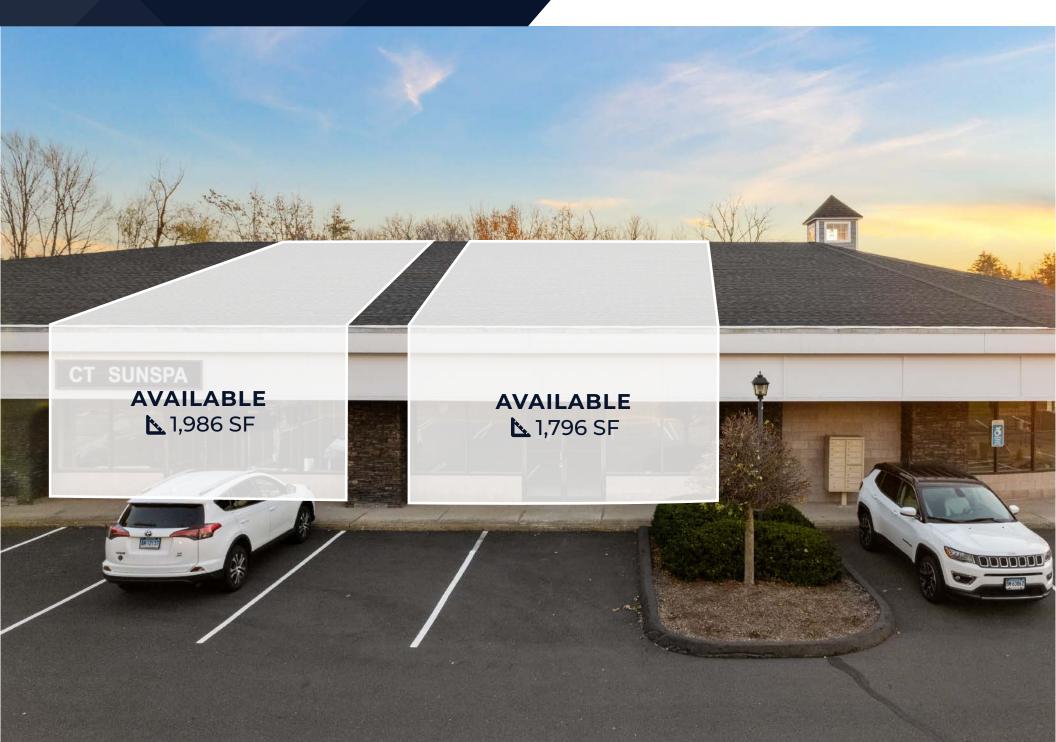

#### Farmington Colonnade

353 Scott Swamp Rd (Rt.6) Farmington, CT 06032

| PROPERTY INFORMATION |                       |  |  |
|----------------------|-----------------------|--|--|
| Space For Lease      | 1,385 - 9,495 SF      |  |  |
| Rental Rate          | \$14.00 - \$20.00 PSF |  |  |
| NNN                  | \$5.35 PSF            |  |  |
| Total Square Feet    | 19,218 SF             |  |  |