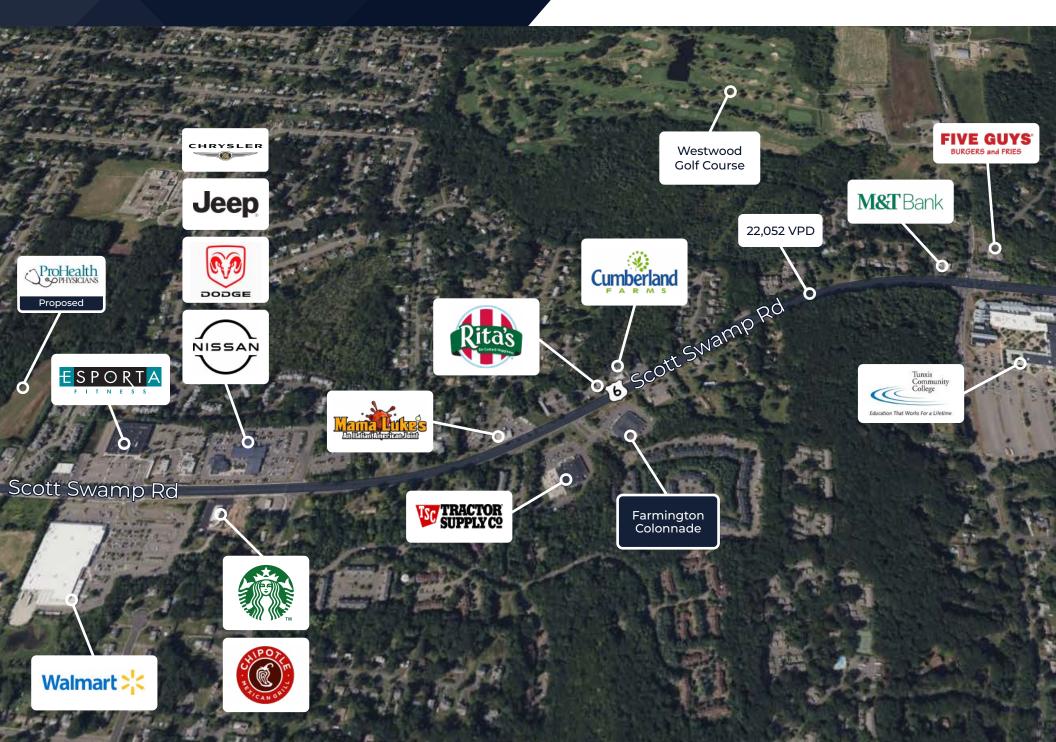

| POPULATION (2023)                                           |                        |                           |                                                                             |
|-------------------------------------------------------------|------------------------|---------------------------|-----------------------------------------------------------------------------|
| <b>1mi -</b> 7400                                           | <b>3mi -</b> 53,868    |                           | <b>5mi -</b> 122,420                                                        |
| AVERAGE HOUSEHOLD INCOME                                    |                        |                           |                                                                             |
| <b>1mi -</b> \$112,180                                      | <b>3mi -</b> \$121,800 |                           | <b>5mi -</b> \$119.822                                                      |
| TRAFFIC COUNT                                               |                        |                           |                                                                             |
| <b>Scott Swamp Rd (Rt. 6)</b> 22,052 VPD                    |                        |                           |                                                                             |
| CONTACT INFORMATION                                         |                        |                           |                                                                             |
| Joseph Sullo<br>Associate<br>joseph@staypoi<br>860-882-9631 | int.com                | 288 Mi<br>Hartfo<br>www.s | oint Holdings, LLC<br>Urphy Rd,<br>rd, CT 06114<br>staypoint.com<br>46-5555 |