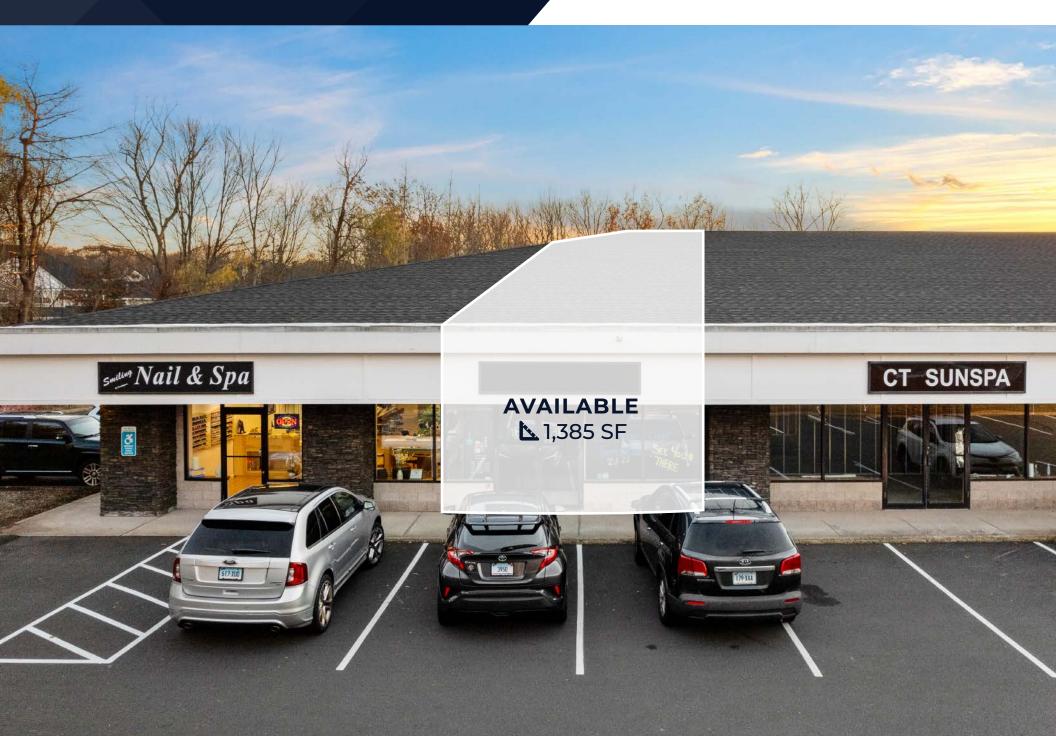

#### Farmington Colonnade

353 Scott Swamp Rd (Rt.6) Farmington, CT 06032

| PROPERTY INFORMATION |                       |  |  |
|----------------------|-----------------------|--|--|
| Space For Lease      | 1,385 - 9,495 SF      |  |  |
| Rental Rate          | \$14.00 - \$20.00 PSF |  |  |
| NNN                  | \$5.35 PSF            |  |  |
| Total Square Feet    | 19,218 SF             |  |  |