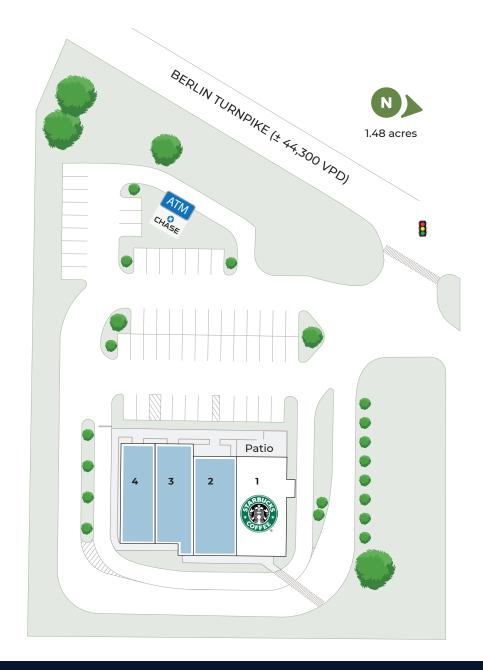

### Key Highlights

- Join Starbucks in a newly redeveloped center
- 8,094 SF existing building with plug and play fully redemisable available spaces ranging from 1,607 to 5,475 SF
- Situated on the Berlin Turnpike with traffic counts exceeding 44,300 VPD
- Ideal site for retail or medical use

### Layout 1

| UNIT | TENANT    | SQ.FT. |
|------|-----------|--------|
| 1    | Starbucks | 2,619  |
| 2    | Available | 1,976  |
| 3    | Available | 1,892  |
| 4    | Available | 1,607  |
|      | TOTAL     | 8,094  |

### Layout 2

| UNIT | TENANT    | SQ.FT. |
|------|-----------|--------|
| 1    | Starbucks | 2,619  |
| 2    | Available | 5,475  |
|      | TOTAL     | 8,094  |

For information:

Joseph Sullo

 $\bowtie$  joseph@staypoint.com