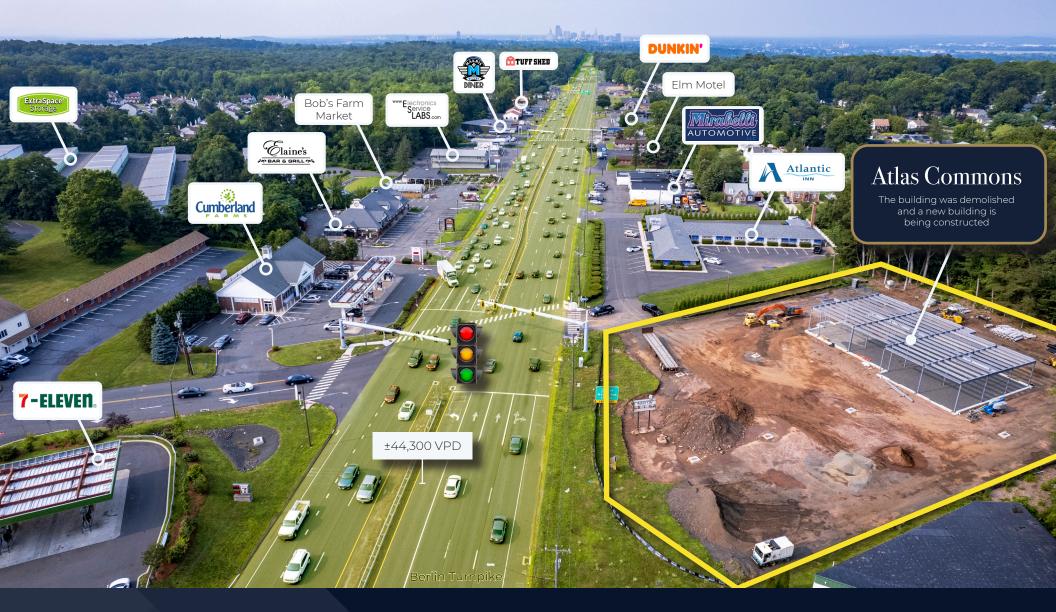

### **Atlas Commons**

For information:

Joseph Sullo

⊠ joseph@staypoint.com

**860-882-9631** 

### Key Highlights

- Join Starbucks in a newly redeveloped center
- 8,094 SF existing building with plug and play fully redemisable available spaces ranging from 1,607 to 5,475 SF
- Situated on the Berlin Turnpike with traffic counts exceeding 44,300 VPD
- Ideal site for retail or medical use