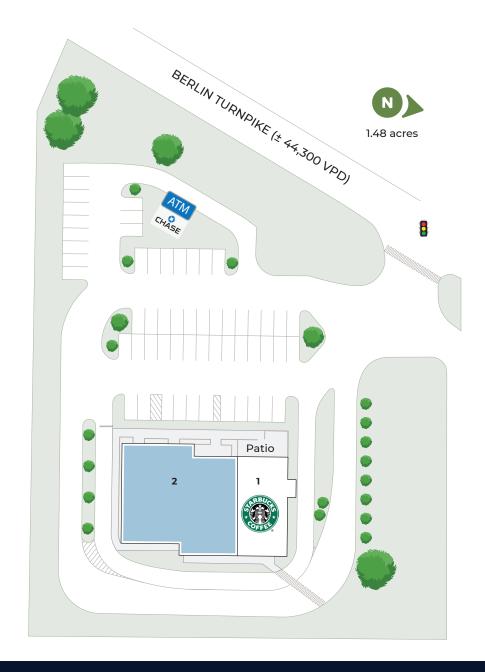

### Key Highlights

- Join Starbucks in a newly redeveloped center
- 8,094 SF existing building with plug and play fully redemisable available spaces ranging from 1,607 to 5,475 SF
- Situated on the Berlin Turnpike with traffic counts exceeding 44,300 VPD
- Ideal site for retail or medical use

### **Atlas Commons**

1862 Berlin Turnpike, Wethersfield, CT 06109

### Layout 1

| UNIT | TENANT    | SQ.FT. |
|------|-----------|--------|
| 1    | Starbucks | 2,619  |
| 2    | Available | 1,976  |
| 3    | Available | 1,892  |
| 4    | Available | 1,607  |
|      | TOTAL     | 8,094  |

### Layout 2

| UNIT | TENANT    | SQ.FT. |
|------|-----------|--------|
| 1    | Starbucks | 2,619  |
| 2    | Available | 5,475  |
|      | TOTAL     | 8,094  |

For information:

Joseph Sullo

 $\bowtie$  joseph@staypoint.com